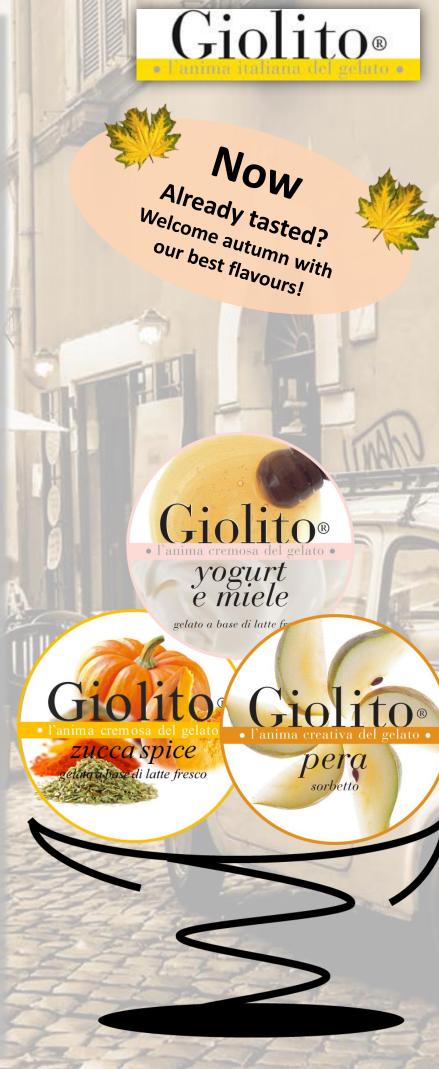

## Sorbetto alla Pera

Pear sorbet with an extreme high fruit content of 60% of Williams pear purée from France. The sorbet owes its intensive taste of pear to the deliciously sweet Williams pears and the light lacing of Williams liqueur - Acquavite di pera Williams -. The lightly grained texture increases the feeling of the real pear enjoyment.

## **Zucca Spice**

Pumpkin ice cream with 30% of tender pumpkin pulp from Morocco. The ice cream is refined with Italian milk and cream from the region Valtellina. The hint of spices lends the ice cream a lightly oriental flavour.

## Gelato allo Yogurt e Miele

Low fat Italian yoghurt ice cream with the best ingredients from Northern Italy. Lean yoghurt from the Po Valley, refined with fresh milk and cream from the Veltlin mountains. The addition of Italian honey gives the yoghurt ice cream a light floral and fruity taste.